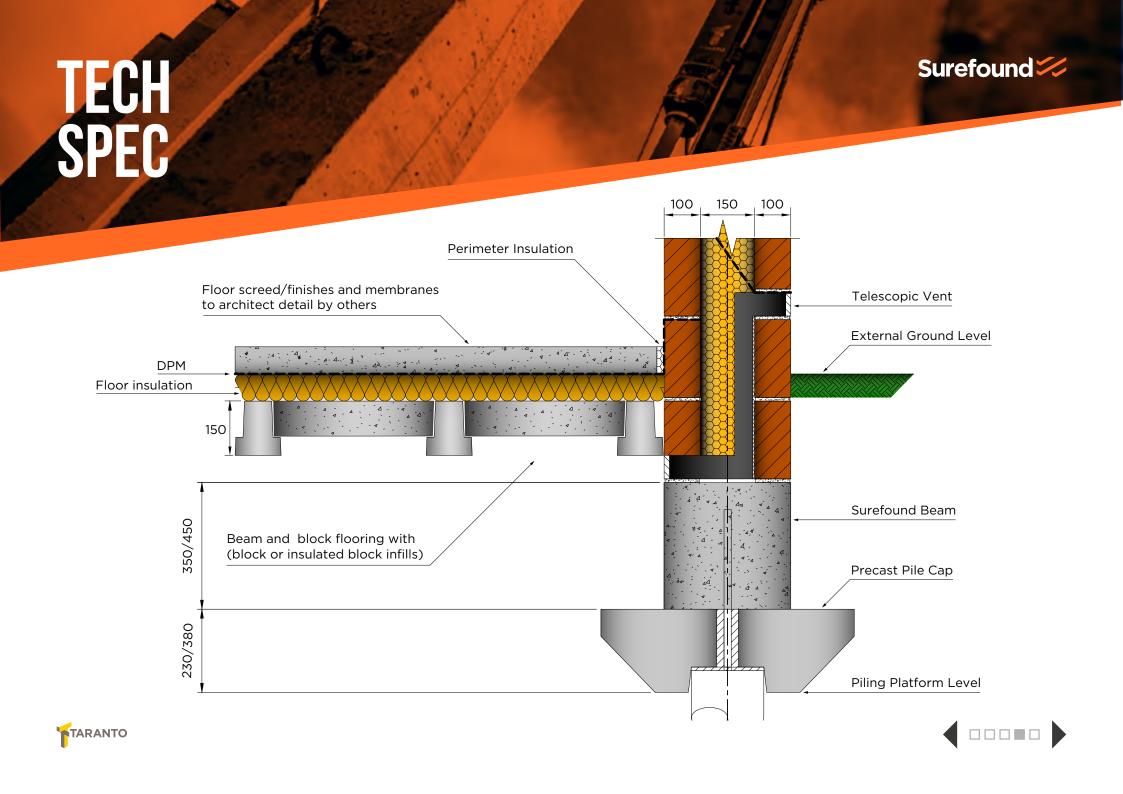

#### **SUREFOUND BEAM**

Surefound is a complete fast track foundation system - piles, caps, beams and floors. Suitable for residential and commercial projects up to 4 storeys.

#### **PILES & CAPS**

- With sizes ranging from 200-350mm<sup>2</sup>, our range of precast concrete piles allow us to offer you valued engineering solutions without the need to over design.
- Our varied range of precast pile-caps ensure that there is zero curing time on site, allowing for fast installation and bespoke beam joints.

#### **DRAINAGE HOLES**

Surefound Beams can be cast with 150mm drainage holes to allow for effective engineering throughout your project.