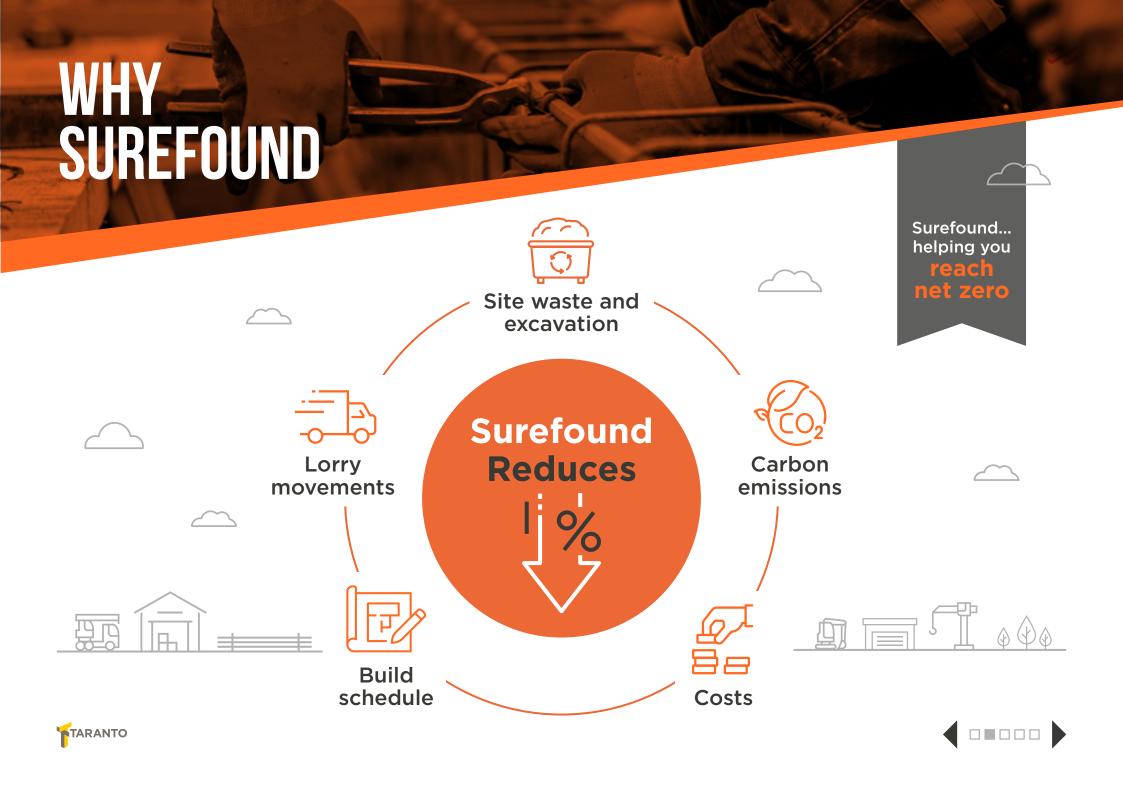

Surefound systems are engineered to **reduce build depth**, **site waste**, **installation time** and are **non-weather dependant**.

Produced in factory controlled conditions, they offer accuracy and are designed to **NHBC**, **Homebond and Building Control Standards**.